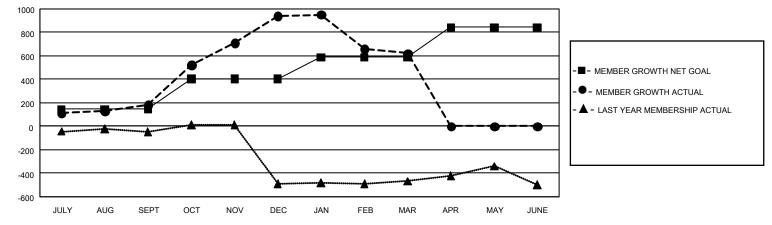

## GAT MONTHLY MEMBERSHIP PROGRESS REPORT

GMT Constitutional Area 3, Group E

REPORT DOES NOT INCLUDE CLUBS IN UNDISTRICTED AREAS.

| Clubs                 |               |           |               | Members               |                        |                         |                                                    |  |  |
|-----------------------|---------------|-----------|---------------|-----------------------|------------------------|-------------------------|----------------------------------------------------|--|--|
| RESULTS FOR 2020-2021 |               |           |               | RESULTS FOR 2020-2021 |                        |                         |                                                    |  |  |
| QUARTER               | NEW CLUB GOAL | NEW CLUBS | DROPPED CLUBS | QUARTER               | BER GROWTH NET<br>GOAL | MEMBER GROWTH<br>ACTUAL | DROPPED<br>MEMBERS ACTUAL<br>(including transfers) |  |  |
| JULY/AUG/SEPT         | 6             | 4         | 0             | JULY/AUG/SEPT         | 145                    | 391                     | 180                                                |  |  |
| OCT/NOV/DEC           | 18            | 26        | 3             | OCT/NOV/DEC           | 258                    | 1,465                   | 645                                                |  |  |
| JAN/FEB/MAR           | 12            | 2         | 16            | JAN/FEB/MAR           | 185                    | 135                     | 436                                                |  |  |
| APR/MAY/JUNE          | 21            | 0         | 0             | APR/MAY/JUNE          | 256                    | 0                       | 0                                                  |  |  |