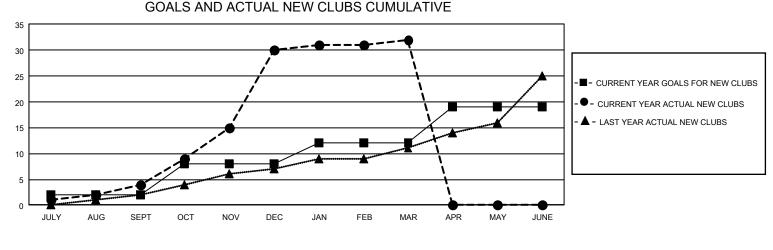

## GAT MONTHLY MEMBERSHIP PROGRESS REPORT

GMT Constitutional Area 3, Group E

REPORT DOES NOT INCLUDE CLUBS IN UNDISTRICTED AREAS.

| Clubs                 |               |           |               | Members               |                        |                         |                                                    |  |  |
|-----------------------|---------------|-----------|---------------|-----------------------|------------------------|-------------------------|----------------------------------------------------|--|--|
| RESULTS FOR 2020-2021 |               |           |               | RESULTS FOR 2020-2021 |                        |                         |                                                    |  |  |
| QUARTER               | NEW CLUB GOAL | NEW CLUBS | DROPPED CLUBS | QUARTER               | BER GROWTH NET<br>GOAL | MEMBER GROWTH<br>ACTUAL | DROPPED<br>MEMBERS ACTUAL<br>(including transfers) |  |  |
| JULY/AUG/SEPT         | 6             | 4         | 0             | JULY/AUG/SEPT         | 145                    | 391                     | 180                                                |  |  |
| OCT/NOV/DEC           | 18            | 26        | 3             | OCT/NOV/DEC           | 258                    | 1,465                   | 645                                                |  |  |
| JAN/FEB/MAR           | 12            | 2         | 16            | JAN/FEB/MAR           | 185                    | 135                     | 436                                                |  |  |
| APR/MAY/JUNE          | 21            | 0         | 0             | APR/MAY/JUNE          | 256                    | 0                       | 0                                                  |  |  |